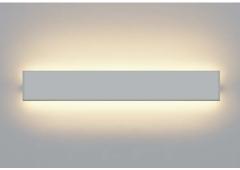

## Installation Instructions Runner Linear Direct Wall/Ceiling Mount

Junction Box Cover Plate, White (Included, Optional use)

| M | Art.No | BULB/<br>SOURCE | DRIVER         |
|---|--------|-----------------|----------------|
|   | 103080 | 2x9W LED        | 0-10V Dimmable |
|   | 103085 | 2x17.5W LED     | 0-10V Dimmable |