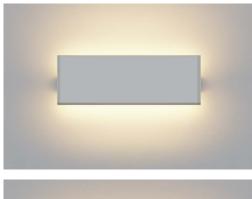

## Installation Instructions Runner Linear Direct Wall/Ceiling Mount

Junction Box Cover Plate, White (Included, Optional use)

| M | Art.No | BULB/<br>SOURCE | DRIVER         |
|---|--------|-----------------|----------------|
|   | 103080 | 2x9W LED        | 0-10V Dimmable |
|   | 103085 | 2x17.5W LED     | 0-10V Dimmable |