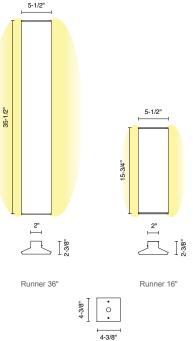

## Installation Instructions Runner Linear Direct Wall/Ceiling Mount

Junction Box Cover Plate, White (Included, Optional use)

| M | Art.No | BULB/<br>SOURCE | DRIVER         |
|---|--------|-----------------|----------------|
|   | 103080 | 2x9W LED        | 0-10V Dimmable |
|   | 103085 | 2x17.5W LED     | 0-10V Dimmable |