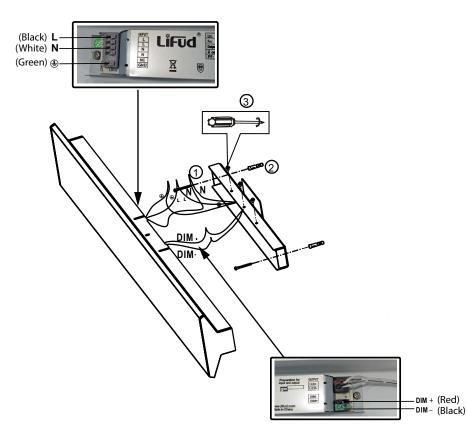

## Installation Instructions Runner Linear Direct Wall/Ceiling Mount

Junction Box Cover Plate, White (Included, Optional use)

| M | Art.No | BULB/<br>SOURCE | DRIVER         |
|---|--------|-----------------|----------------|
|   | 103080 | 2x9W LED        | 0-10V Dimmable |
|   | 103085 | 2x17.5W LED     | 0-10V Dimmable |