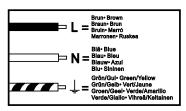

Installation should be carried out by your local electrician. Installation får endast utföras av behörig elinstallatör. Die Installation durch einen Fachmann vornehmen lassen. L'installation doit être effectuée par un installateur qualifié. We raden aan om de installatie door enn erkend vakman te late

We raden aan om de installatie door enn erkend vakman te laten doen. Debe ser instalado por un electricista cualificado. L'installazione deve essere effettuata da un elettricista qualificato. Asennuksen saa tehdä vain pätevä sähköasentaja.